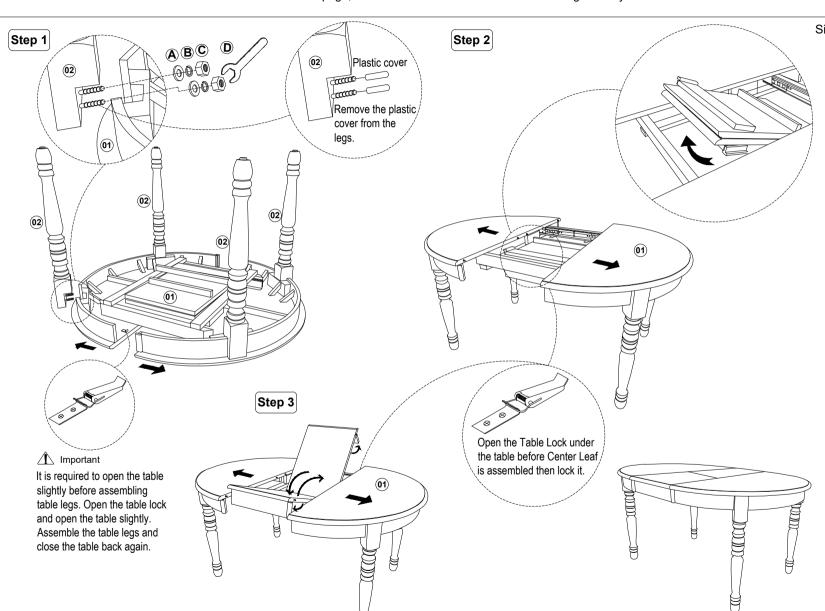

#### List of Part For 1 Set

| Code      | Figure | Part      | Qty. |
|-----------|--------|-----------|------|
| <b>01</b> |        | Table Top | 1    |
| 02        |        | Leg       | 4    |

#### List of hardware For 1 Set

| Code     | Figure     | Hardware                | Qty. |
|----------|------------|-------------------------|------|
| A        | 0          | Flat Washer 16" x 22mm  | 8    |
| B        | 0          | Spring Washer 16"       | 8    |
| <b>©</b> | <b>©</b>   | Hexagon Nut 5/16" x 7mm | 8    |
| <b>D</b> | \{\gamma\} | Spanner 12.8            | 1    |